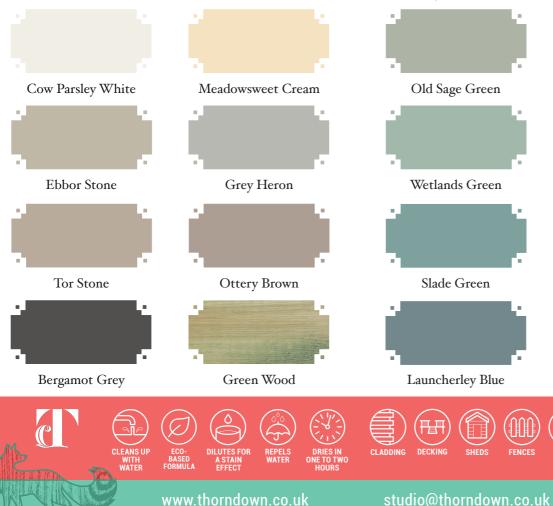

## SOMERSET HERITAGE **COLOUR COLLECTION**

A complete collection that celebrates the stunning scenery of the county of Somerset and the town of Glastonbury where Thorndown paints are made.

Beautifully rich colours of the countryside from soil to stone, and hill to vale. This colour collection reflects all that is found in the lush fields and rivers flowing through. A collection of enticing colours from the natural world and the shimmering shades in between.

# **WOOD PAINT COLOUR CHART**

A range of 48 modern and heritage colours can be found on the original Wood Paint Colour Chart along with a UV Clear for that natural look, plus over 1800 RAL Classic and Design colours are also available.