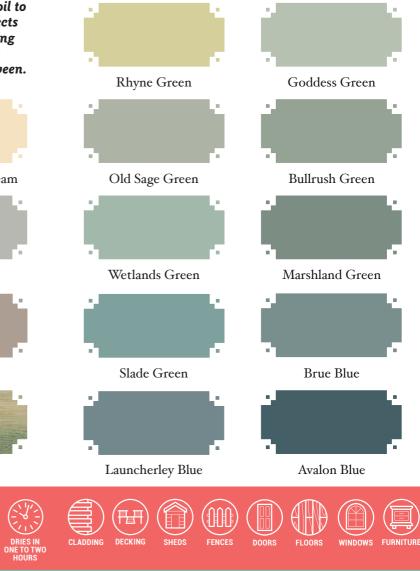

## SOMERSET HERITAGE **COLOUR COLLECTION**

A complete collection that celebrates the stunning scenery of the county of Somerset and the town of Glastonbury where Thorndown paints are made.

Beautifully rich colours of the countryside from soil to stone, and hill to vale. This colour collection reflects all that is found in the lush fields and rivers flowing through. A collection of enticing colours from the natural world and the shimmering shades in between.

# **WOOD PAINT COLOUR CHART**

A range of 48 modern and heritage colours can be found on the original Wood Paint Colour Chart along with a UV Clear for that natural look, plus over 1800 RAL Classic and Design colours are also available.